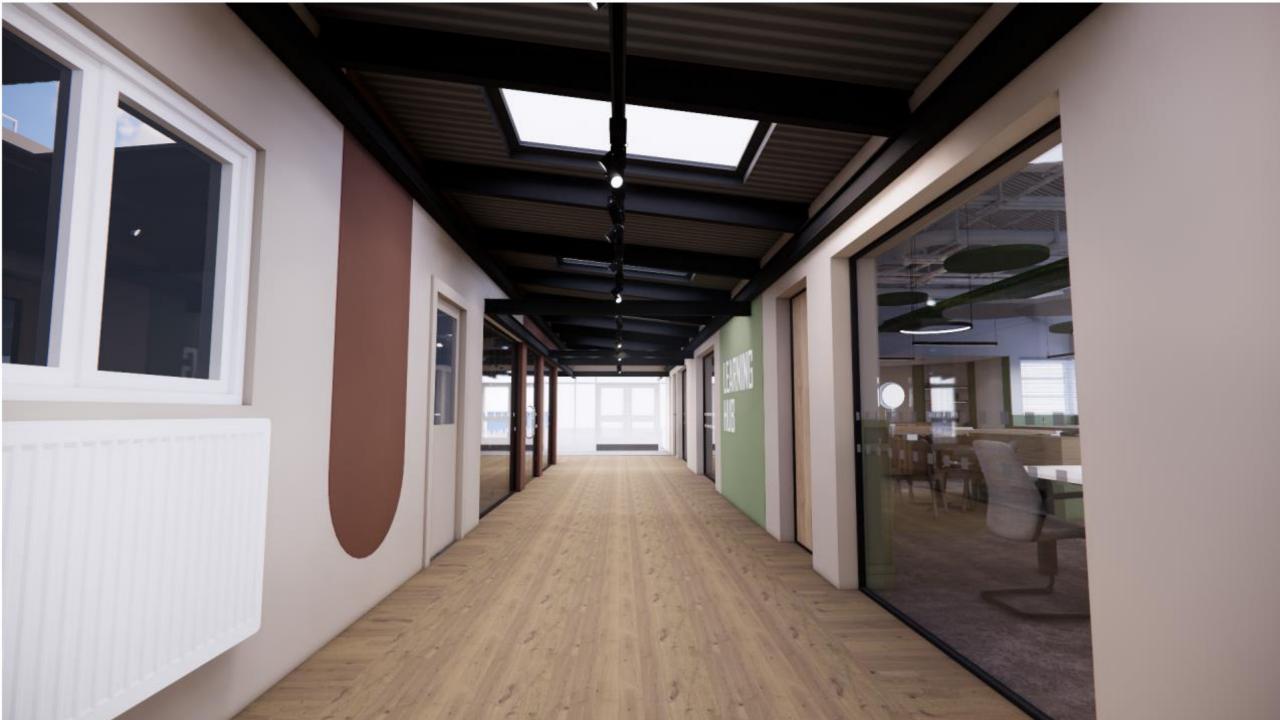

## The Learning Hub

The Sixth Form Learning Hub will be a dedicated space designed for students to work independently, equipped with all the necessary facilities to support their studies. It will provide a pleasant, focused environment tailored specifically for Sixth Formers.

## The Student Hub

The Sixth Form Student Hub will serve as a communal space where students can gather with friends during break, lunch, and any free time. It will provide a relaxing environment for socialising, discussions, and meeting up with peers.

## The Collaboration Hub

A dynamic space where staff and students can work on projects, hold meetings, and collaborate on ideas. With various rooms designed for different needs, it fosters creativity, teamwork, and active learning.