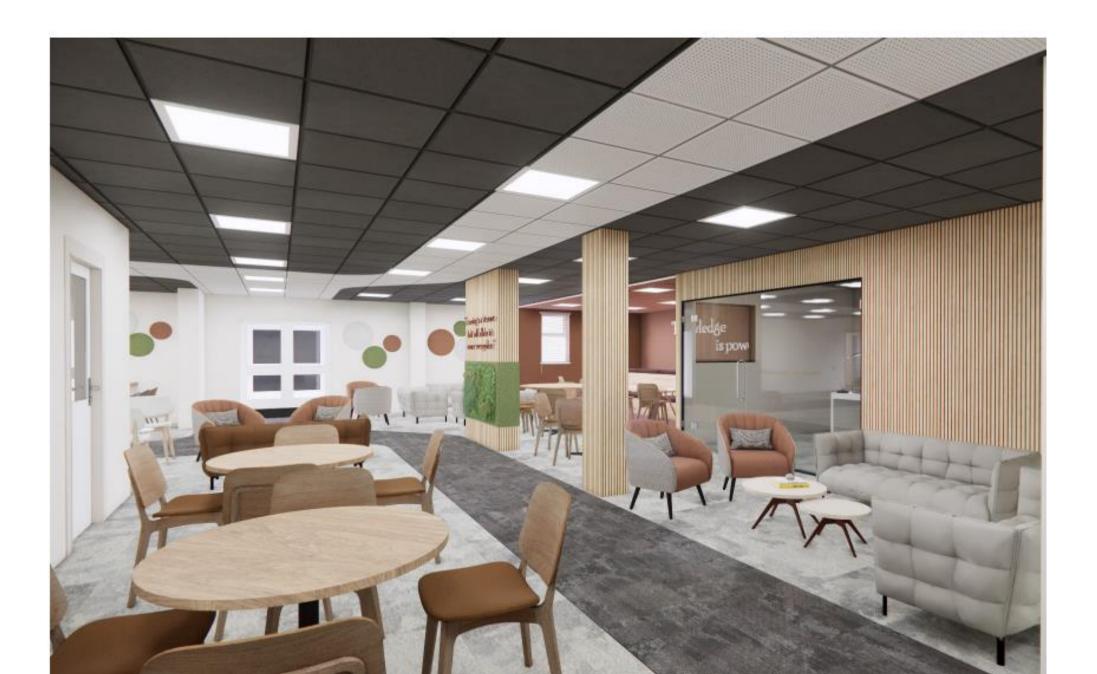

## The Student Hub

The Sixth Form Student Hub will serve as a communal space where students can gather with friends during break, lunch, and any free time. It will provide a relaxing environment for socialising, discussions, and meeting up with peers.