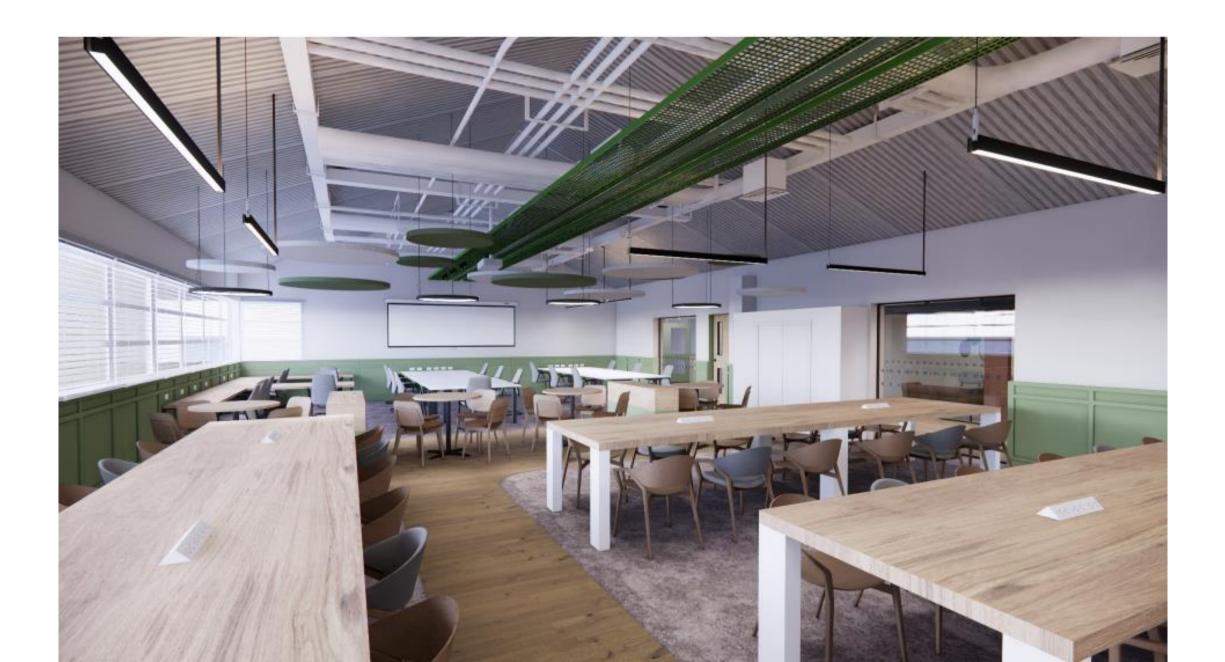

## The Collaboration Hub

A dynamic space where staff and students can work on projects, hold meetings, and collaborate on ideas. With various rooms designed for different needs, it fosters creativity, teamwork, and active learning.