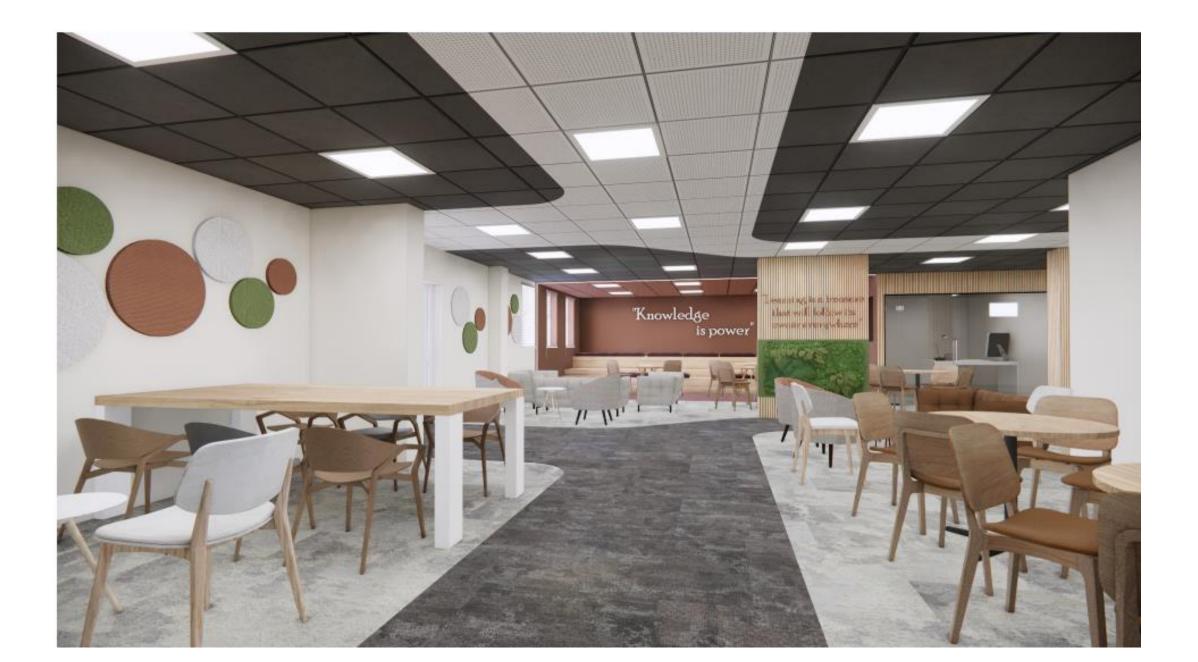

## The Learning Hub

The Sixth Form Learning Hub will be a dedicated space designed for students to work independently, equipped with all the necessary facilities to support their studies. It will provide a pleasant, focused environment tailored specifically for Sixth Formers.