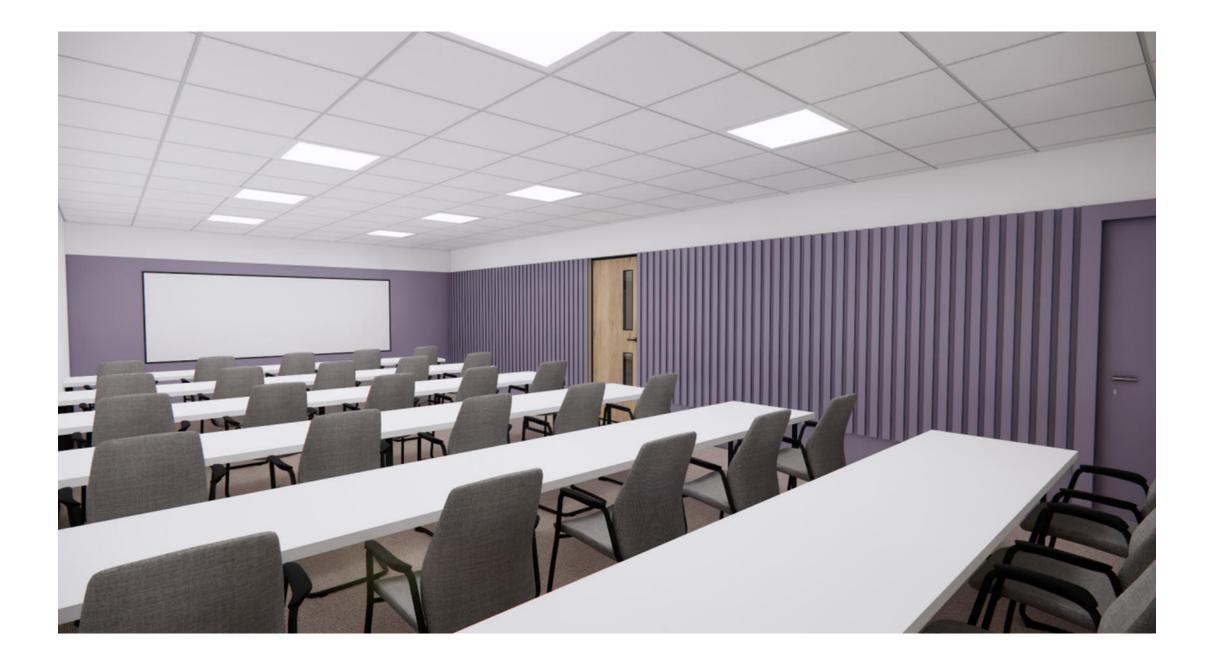

## The Collaboration Hub

A dynamic space where staff and students can work on projects, hold meetings, and collaborate on ideas. With various rooms designed for different needs, it fosters creativity, teamwork, and active learning.