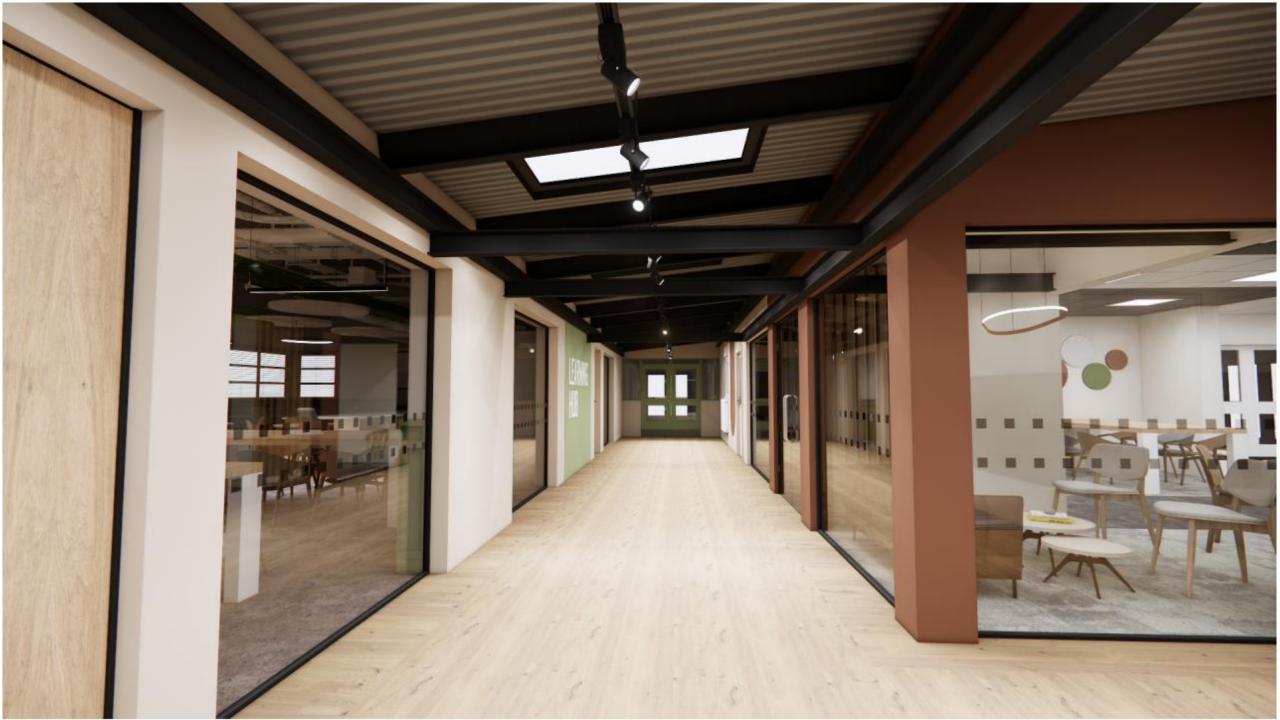

## The Learning Hub

The Sixth Form Learning Hub will be a dedicated space designed for students to work independently, equipped with all the necessary facilities to support their studies. It will provide a pleasant, focused environment tailored specifically for Sixth Formers.

## The Student Hub

The Sixth Form Student Hub will serve as a communal space where students can gather with friends during break, lunch, and any free time. It will provide a relaxing environment for socialising, discussions, and meeting up with peers.

## The Collaboration Hub

A dynamic space where staff and students can work on projects, hold meetings, and collaborate on ideas. With various rooms designed for different needs, it fosters creativity, teamwork, and active learning.