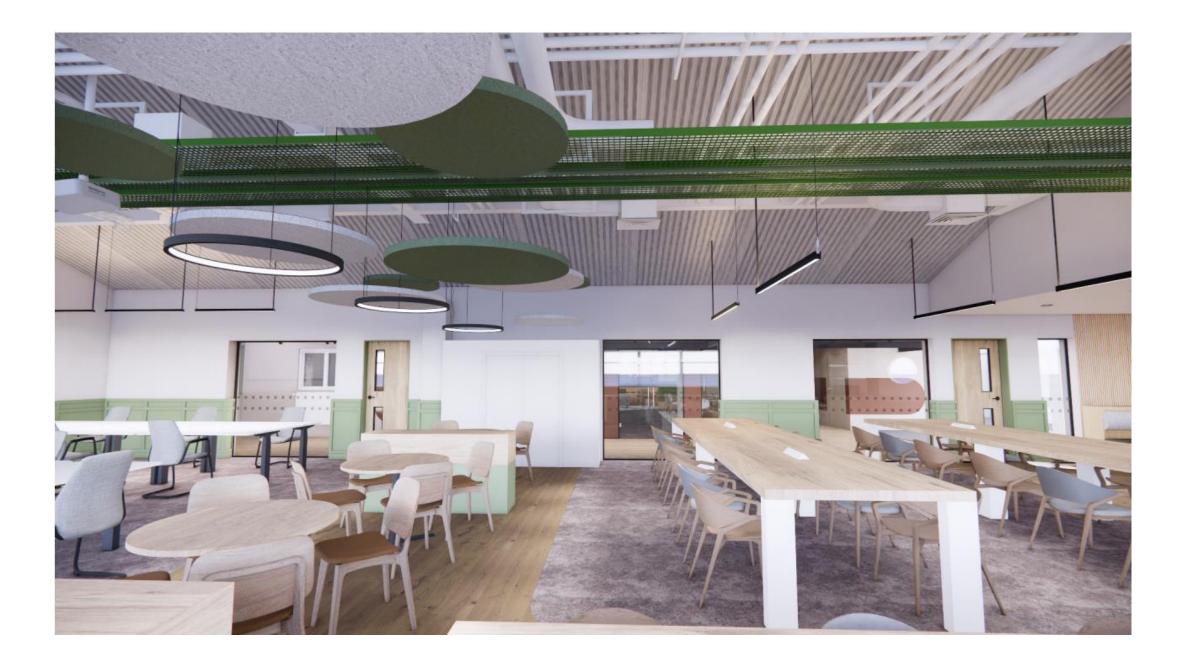

## The Collaboration Hub

A dynamic space where staff and students can work on projects, hold meetings, and collaborate on ideas. With various rooms designed for different needs, it fosters creativity, teamwork, and active learning.