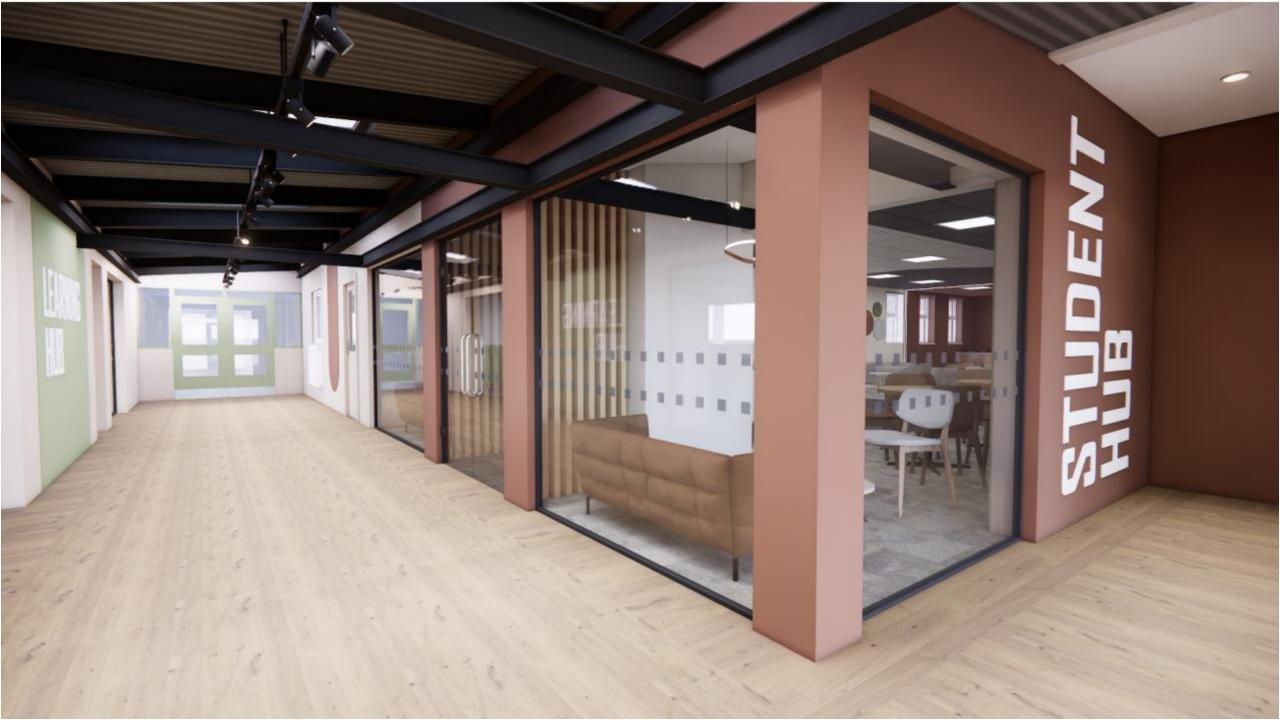

## The Student Hub

The Sixth Form Student Hub will serve as a communal space where students can gather with friends during break, lunch, and any free time. It will provide a relaxing environment for socialising, discussions, and meeting up with peers.