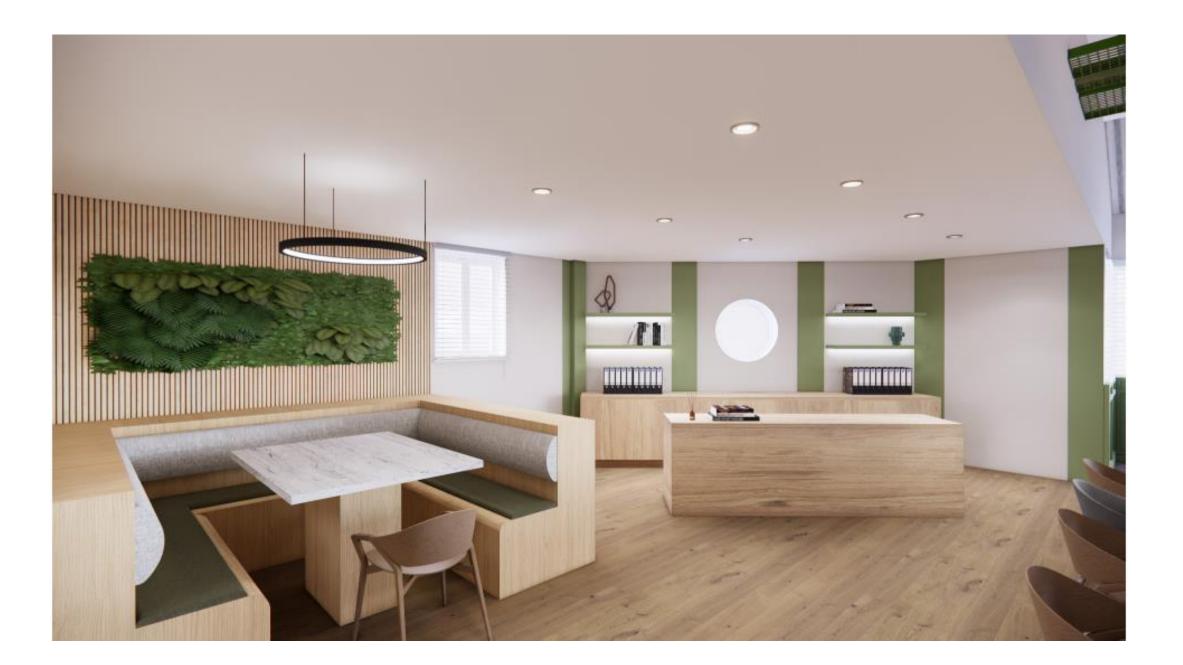

## The Student Hub

The Sixth Form Student Hub will serve as a communal space where students can gather with friends during break, lunch, and any free time. It will provide a relaxing environment for socialising, discussions, and meeting up with peers.