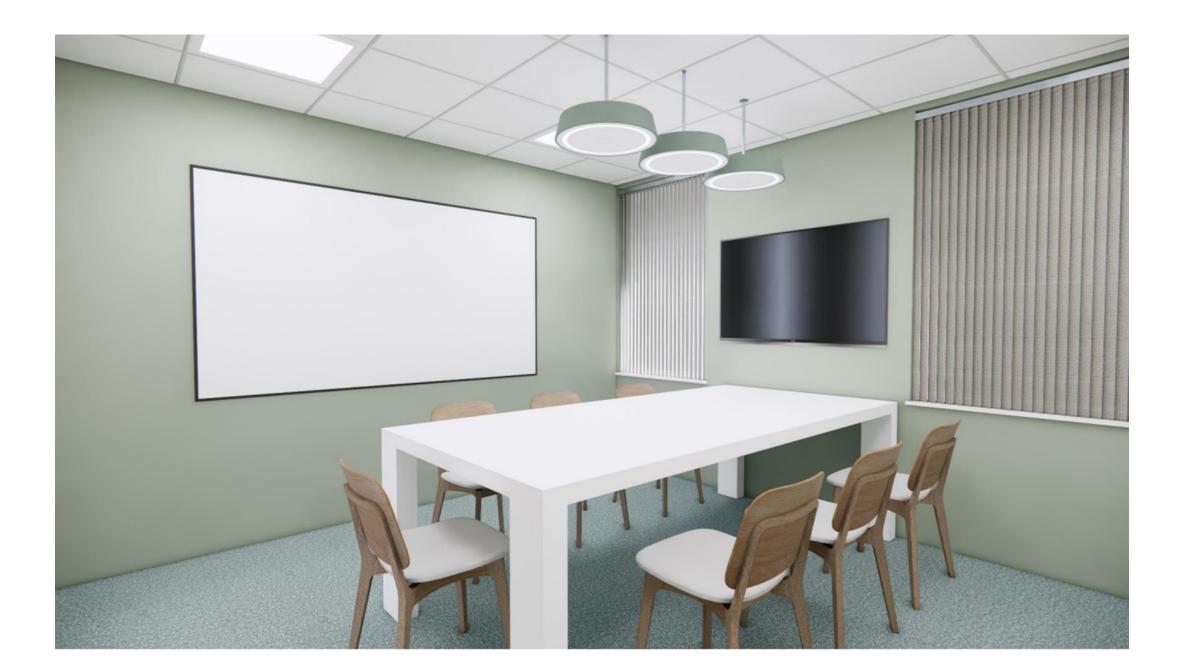

## The Collaboration Hub

A dynamic space where staff and students can work on projects, hold meetings, and collaborate on ideas. With various rooms designed for different needs, it fosters creativity, teamwork, and active learning.