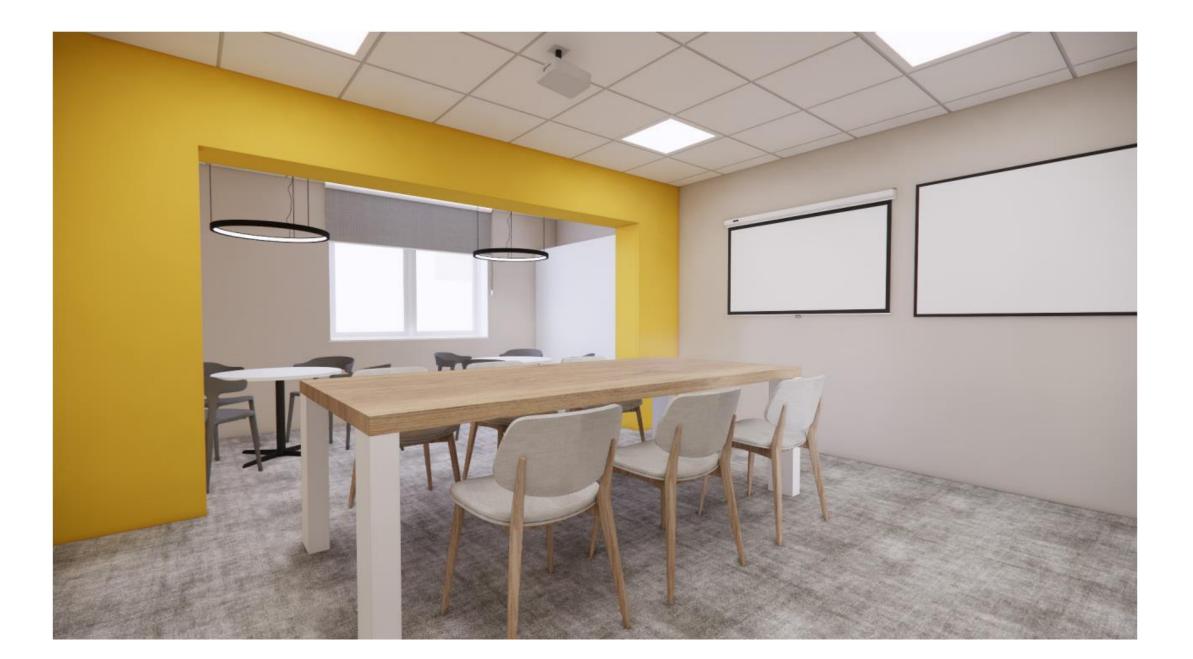

## The Collaboration Hub

A dynamic space where staff and students can work on projects, hold meetings, and collaborate on ideas. With various rooms designed for different needs, it fosters creativity, teamwork, and active learning.