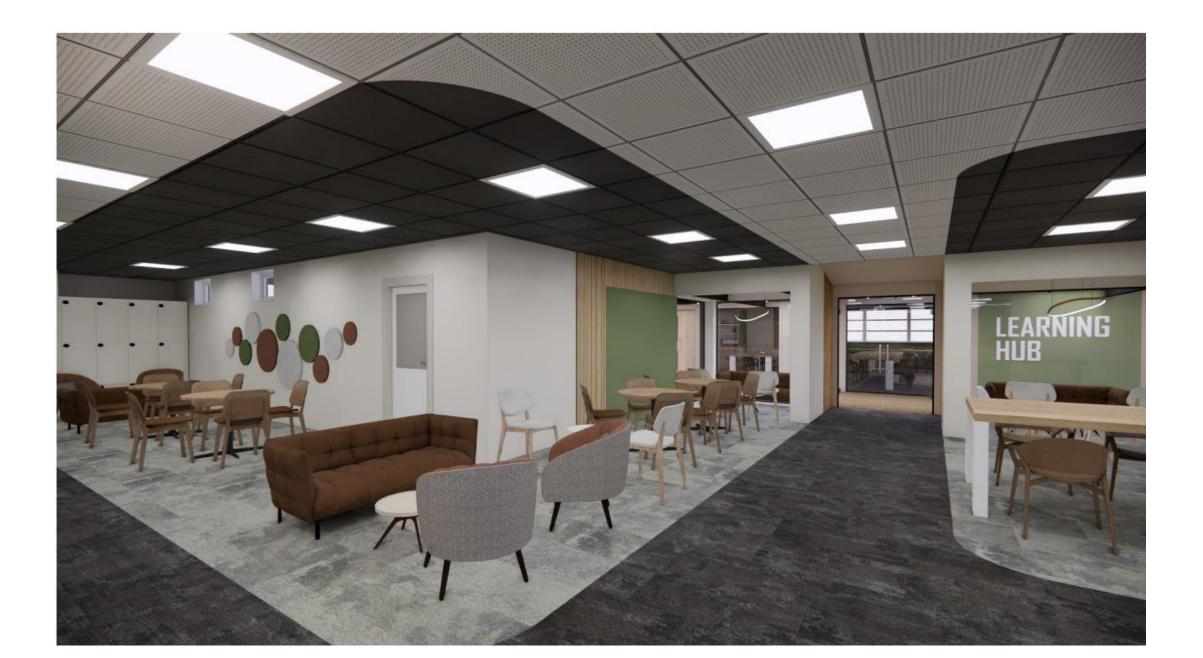

## The Learning Hub

The Sixth Form Learning Hub will be a dedicated space designed for students to work independently, equipped with all the necessary facilities to support their studies. It will provide a pleasant, focused environment tailored specifically for Sixth Formers.

## The Student Hub

The Sixth Form Student Hub will serve as a communal space where students can gather with friends during break, lunch, and any free time. It will provide a relaxing environment for socialising, discussions, and meeting up with peers.