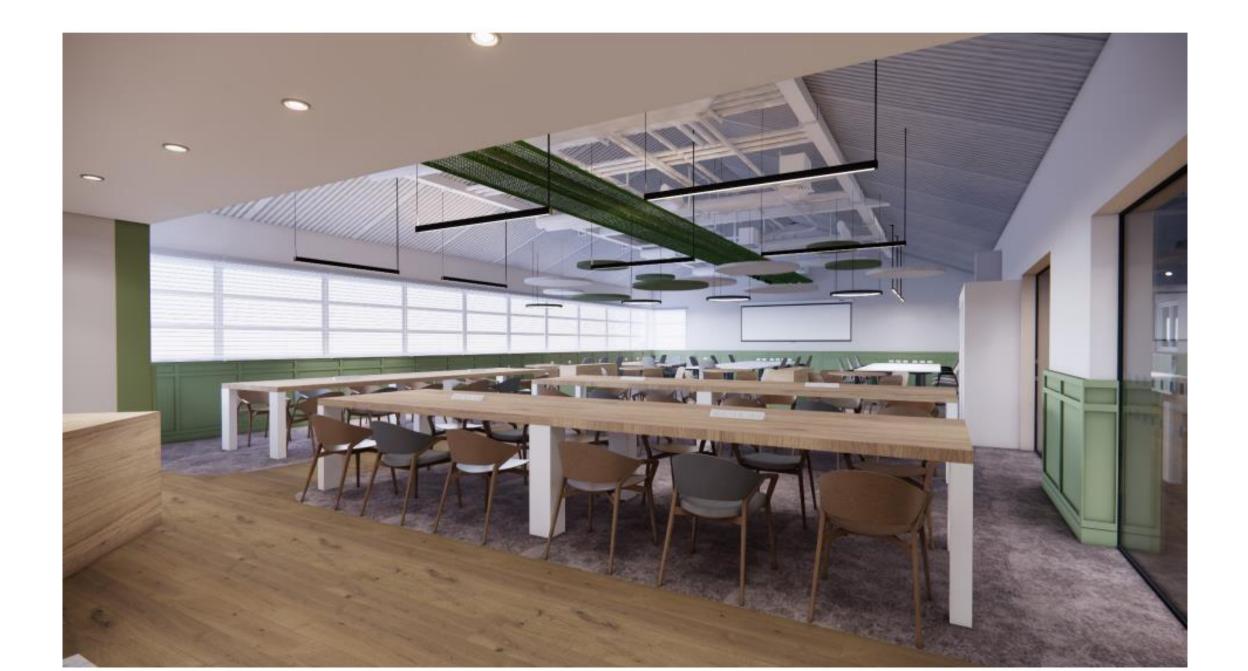

## The Collaboration Hub

A dynamic space where staff and students can work on projects, hold meetings, and collaborate on ideas. With various rooms designed for different needs, it fosters creativity, teamwork, and active learning.