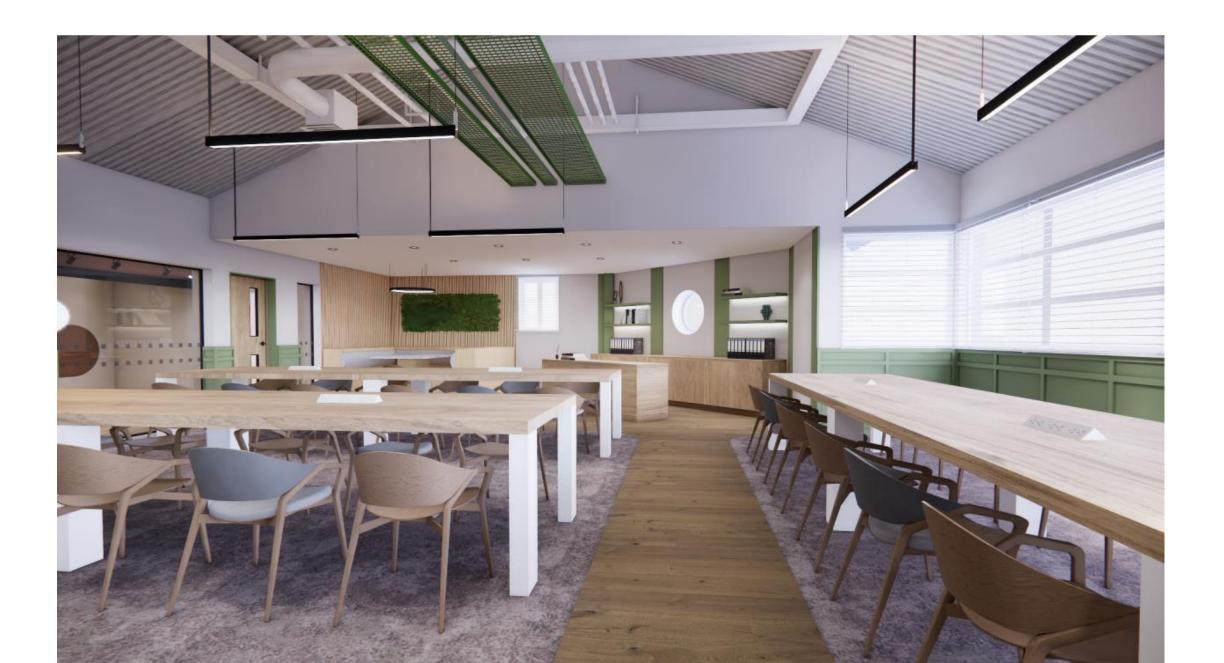

## The Collaboration Hub

A dynamic space where staff and students can work on projects, hold meetings, and collaborate on ideas. With various rooms designed for different needs, it fosters creativity, teamwork, and active learning.