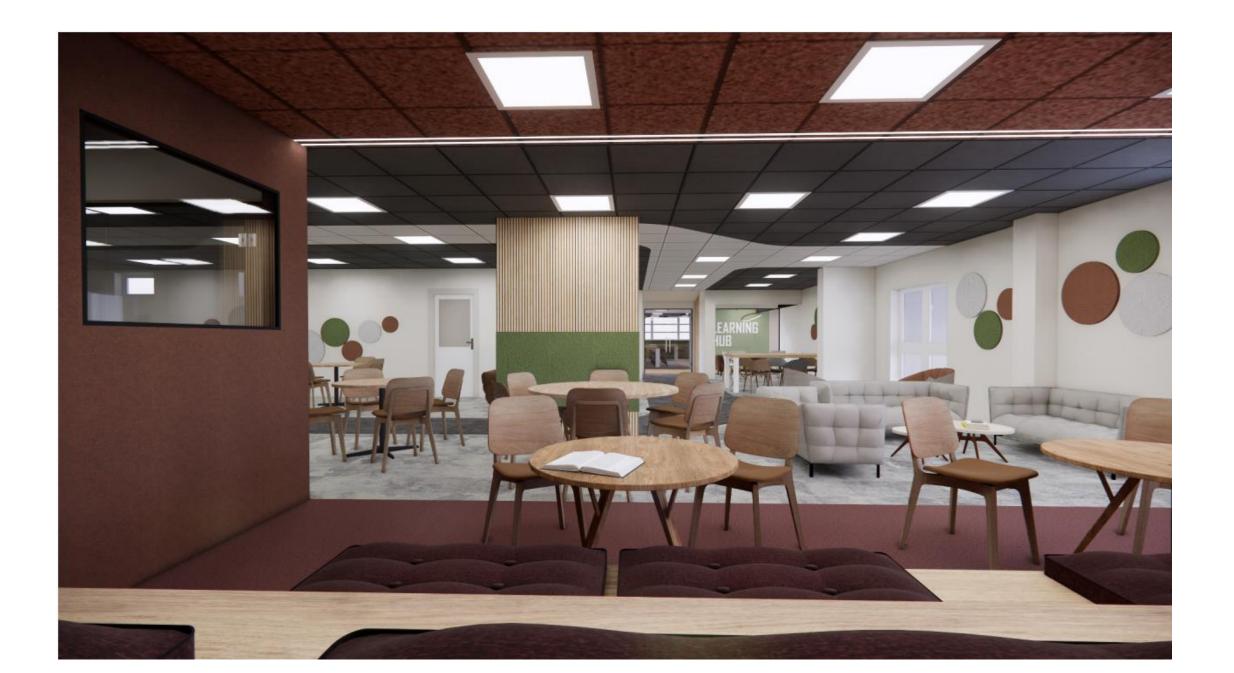

## The Learning Hub

The Sixth Form Learning Hub will be a dedicated space designed for students to work independently, equipped with all the necessary facilities to support their studies. It will provide a pleasant, focused environment tailored specifically for Sixth Formers.