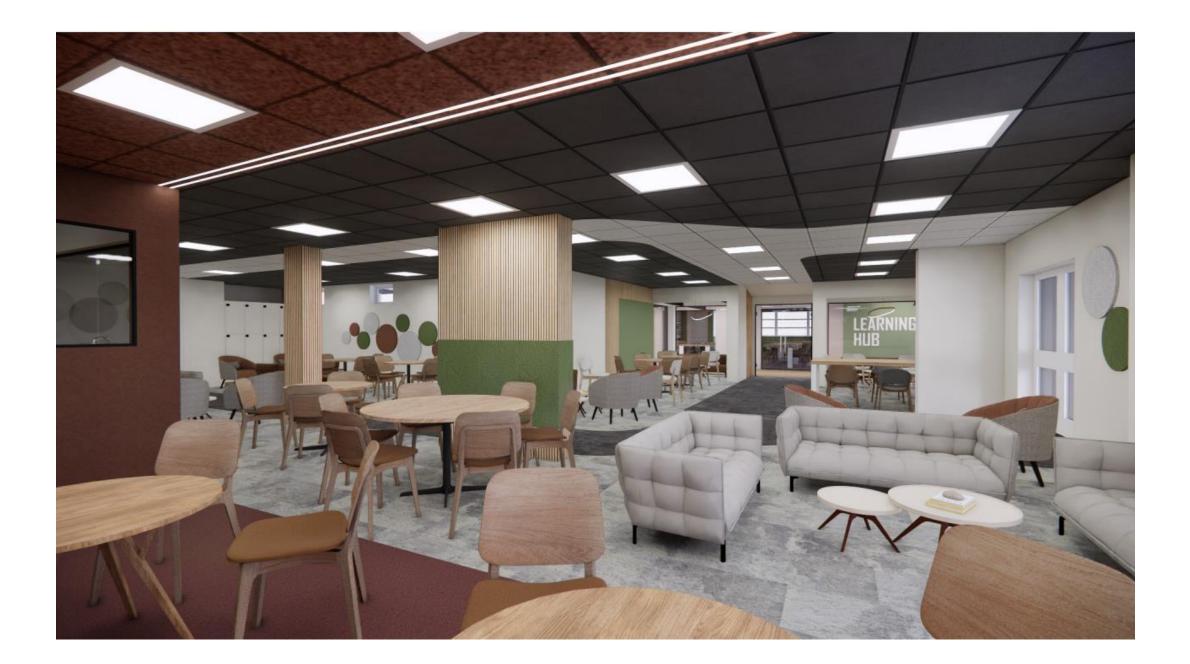

## The Learning Hub

The Sixth Form Learning Hub will be a dedicated space designed for students to work independently, equipped with all the necessary facilities to support their studies. It will provide a pleasant, focused environment tailored specifically for Sixth Formers.