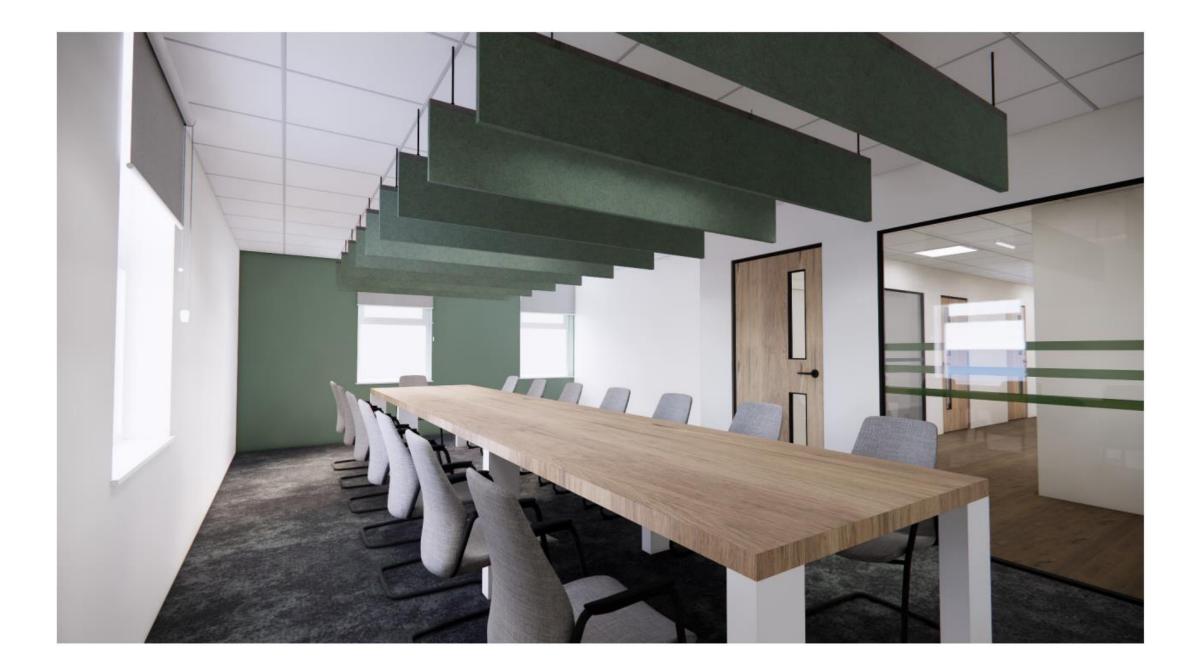

## The Collaboration Hub

A dynamic space where staff and students can work on projects, hold meetings, and collaborate on ideas. With various rooms designed for different needs, it fosters creativity, teamwork, and active learning.