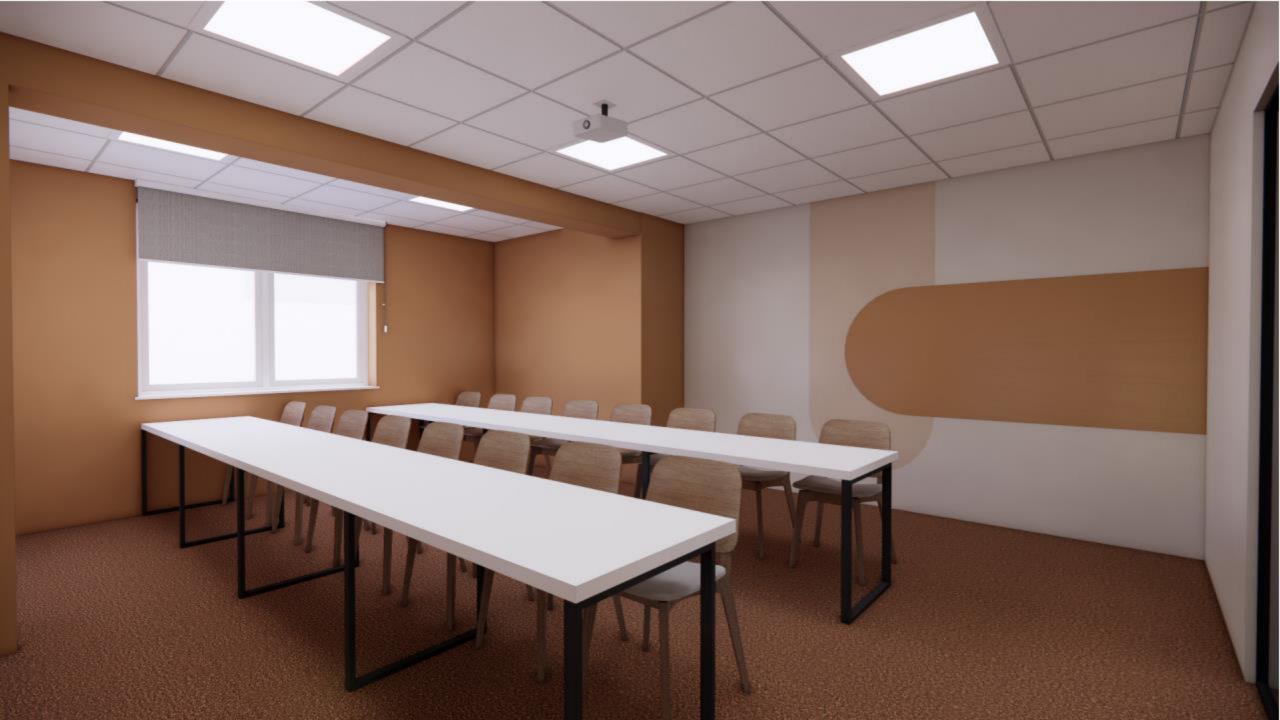

## The Collaboration Hub

A dynamic space where staff and students can work on projects, hold meetings, and collaborate on ideas. With various rooms designed for different needs, it fosters creativity, teamwork, and active learning.